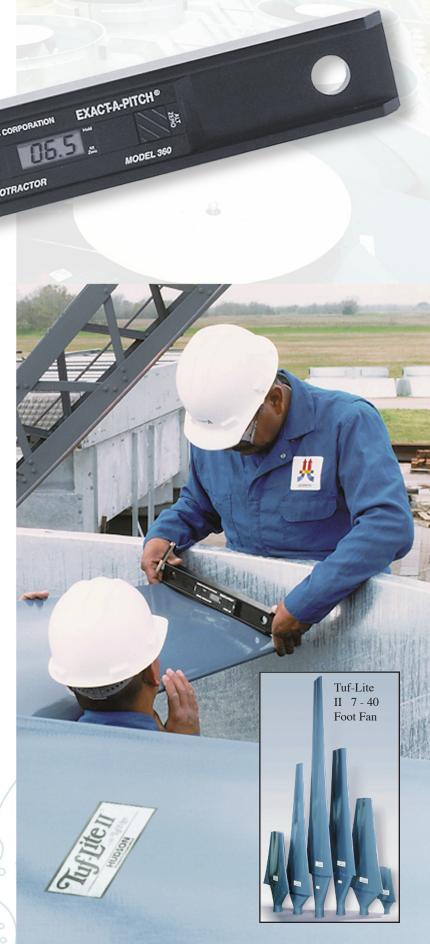

Hudson Products Corporation's new Exact-A-Pitch digital protractor is a state-of-the-art instrument used for precise setting of fan blade pitch for the purpose of increasing fan efficiency and improving fan blade life.

Exact-A-Pitch resolves the mystery of fan blade pitch setting common to the use of conventional bubble protractors. Exact-A-Pitch instantly displays a digital readout to tenths of a degree of pitch angle when placed on a blade tip. Built for field use, the Exact-A-Pitch's rugged electronic sensor, microprocessor, and liquid crystal display are housed in a high-impact composite case with a rugged aluminum base bar. An instruction manual accompanies the Hudson's digital protractor for easy reference and use.