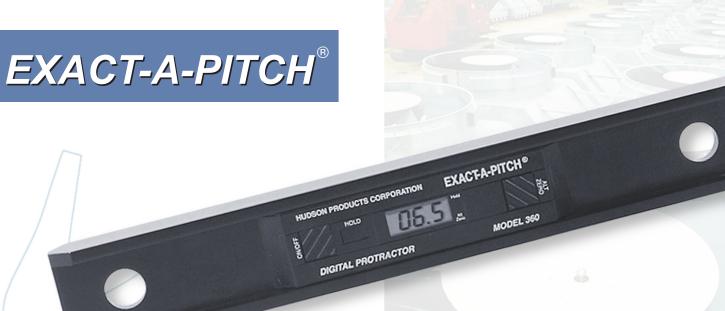

Hudson Products Corporation's new Exact-A-Pitch digital protractor is a state-of-the-art instrument used for precise setting of fan blade pitch for the purpose of increasing fan efficiency and improving fan blade life.

Exact-A-Pitch resolves the mystery of fan blade pitch setting common to the use of conventional bubble protractors. Exact-A-Pitch instantly displays a digital readout to tenths of a degree of pitch angle when placed on a blade tip. Built for field use, the Exact-A-Pitch's rugged electronic sensor, microprocessor, and liquid crystal display are housed in a high-impact composite case with a rugged aluminum base bar. An instruction manual accompanies the Hudson's digital protractor for easy reference and use.