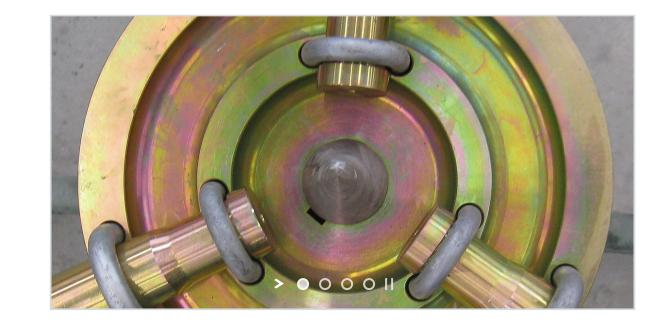

The U hub is made from a machined steel forged part and each blade is clamped by two hot dip galvanized **U bolts**. This solution makes the fan assembly much faster and easier because each blade **can be installed separately**.

The U hub is available in three different sizes depending on the fan diameter/number of blades and also available in counterclockwise configuration. The connection to the driving shaft can be provided either through a cylindrical bore or a tapered bushing.