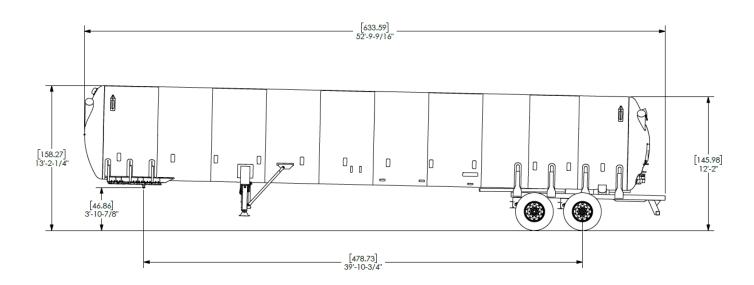

## **Specifications**

| Model ST-18600H 155                  |                                                                   |
|--------------------------------------|-------------------------------------------------------------------|
| Gross Capacity                       | 18,659 gal / 70,632 liters                                        |
| Maximum Permissible Weight of Liquid | 10,160 lb / 4,608 kg                                              |
| Estimated Weight Empty               | 46,000 lb / 20,865 kg                                             |
| Estimated Weight Full (Capacity)     | 56,000 lb / 25,401 kg                                             |
| Length                               | 52 ft 9-1/2 in/ 16,091 mm                                         |
| Width                                | 8 ft 6¼ in / 2,597 mm                                             |
| Height (Empty)                       | 13 ft 2-13/16 in Front / 4,034 mm, 12 ft 1-7/8 in Rear / 3,705 mm |
| MAWP                                 | 155 psig / 10.69 barg                                             |
| Axle Configuration                   | Double Axle                                                       |