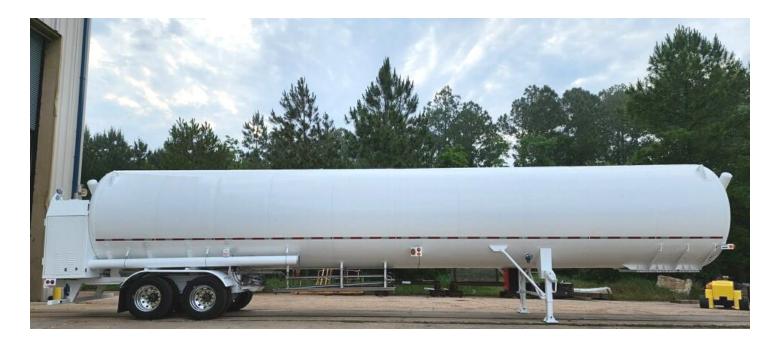

## LH<sub>2</sub> TRANSPORT TRAILER ST-18600H 155 PRESSURE TRANSFER SYSTEM

## Liquid Hydrogen Transport System

Chart has developed the industry's first 10,000-pound payload ST18600H trailer to improve efficiency and logistics in your delivery operations, helping to meet the increasing demand for LH2. In times of driver shortages, this trailer with the largest payload in the industry meets US DOT requirements and is California-bridge law compliant when paired with an appropriate tractor – including alternative fuel tractors utilizing the 82,000lb GVWR exception.

The double-insulated trailers meet the same highperformance and operation standards that come with the Chart brand.

James Russell Engineering Works (JRE) is at the heart of the LH2 trailer designs. Chart acquired the Alabama trailer production facility and assets in 2020 and continues to build on JRE's nearly 60 year history providing liquid hydrogen trailers.