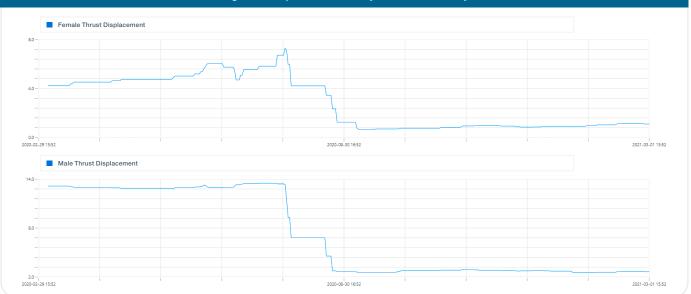

## Howden Uptime



Monitoring and analytics for screw compressor technology

## The unique Howden Uptime solution is powered by a world-leading analytics model with intelligent machine-learning algorithms.

This combined with our physics-based Digital Twin; a virtual replica based on our equipment design knowledge, enables owners and operators to extend compressor life, improve performance, and avoid unplanned events leading to reduced maintenance costs and improved site safety.



Reliability



Energy savings



**Trusted advisor** 





Energy savings through performance optimization

## Digital twin prediction analytics for reliability



## Howden Uptime



Monitoring and analytics for screw compressor technology

**Howden Uptime is a cloud-based subscription service,** enabling secure access to real-time operational insights and alerts, virtually anywhere, with immediate upgrades as new features and functionality are developed.



During commissioning, Howden Uptime streamlines collaboration and real-time remote support, which enables data driven decision making. After commissioning, packagers are able to maintain a closer connection to the end user, improving overall project outcomes.

Combined with a Howden Service Agreement, Howden Uptime improves site safety and can reduce annual maintenance costs by as much as 20%.



Contact us for a free estimate of site specific costs and savings.

For further information get in