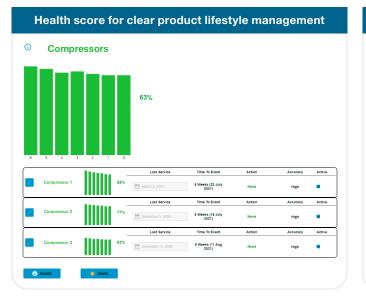

## Howden Uptime



Monitoring and analytics for screw compressor technology

## The unique Howden Uptime solution is powered by a world-leading analytics model with intelligent machine-learning algorithms.

This combined with our physics-based Digital Twin; a virtual replica based on our equipment design knowledge, enables owners and operators to extend compressor life, improve performance, and avoid unplanned events leading to reduced maintenance costs and improved site safety.



Reliability



Energy savings



**Trusted advisor** 





Energy savings through performance optimization

## Digital twin prediction analytics for reliability



## Howden Uptime



Monitoring and analytics for screw compressor technology

**Howden Uptime is a cloud-based subscription service,** enabling secure access to real-time operational insights and alerts, virtually anywhere, with immediate upgrades as new features and functionality are developed.



During commissioning, Howden Uptime streamlines collaboration and real-time remote support, which enables data driven decision making. After commissioning, packagers are able to maintain a closer connection to the end user, improving overall project outcomes.

Combined with a Howden Service Agreement, Howden Uptime improves site safety and can reduce annual maintenance costs by as much as