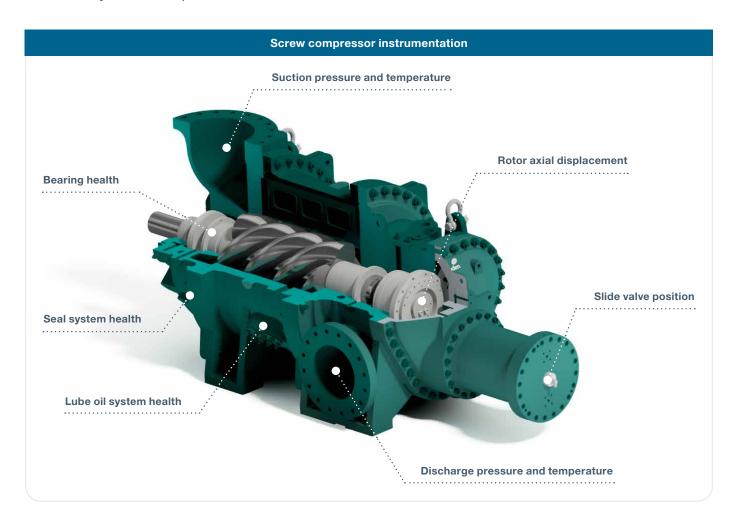

tics model with intelligent machine-learning algorithms.

This combined with our physics-based Digital Twin; a virtual replica based on our equipment design knowledge, enables owners and operators to extend compressor life, improve performance, and avoid unplanned events leading to reduced maintenance costs and improved site safety.



Reliability



Energy savings



**Trusted advisor** 





Energy savings through performance optimization

## Digital twin prediction analytics for reliability



## Howden Uptime



Monitoring and analytics for screw compressor technology

**Howden Uptime is a cloud-based subscription service,** enabling secure access to real-time operational insights and alerts, virtually anywhere, with immediate upgrades as new features and functionality are developed.



During commissioning, Howden Uptime streamlines collaboration and real-time remote support, which enables data driven decision making. After commissioning, packagers are able to maintain a closer connection to the end user, improving overall project outcomes.

Combined with a Howden Service Agreement, Howden Uptime improves site safety and can reduce annual maintenance costs by as much as 20%.



Contact us for a free estimate of site specific costs and savings.

For further information get in touch with our team today: uptime@howden.com | www.howden.cloud/uptime