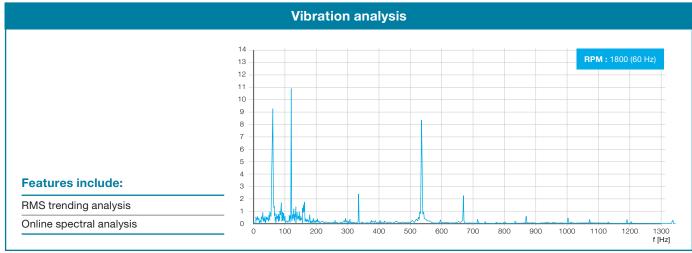

## **Howden Uptime**

Remote monitoring for jet fans

| Required sensors (provided by Howden or via existing instrumentation) |                          |                    |                    |                           |
|-----------------------------------------------------------------------|--------------------------|--------------------|--------------------|---------------------------|
|                                                                       | Fan life<br>optimization | Fan<br>performance | Vibration<br>(RMS) | Vibration<br>(online FFT) |
| Uptime edge gateway                                                   | •                        | •                  | •                  | •                         |
| Motor vibration                                                       | •                        |                    | •                  | •                         |
| Motor winding or bearing temperature                                  | •                        |                    |                    |                           |
| FFT signal conditioning                                               |                          |                    |                    | •                         |