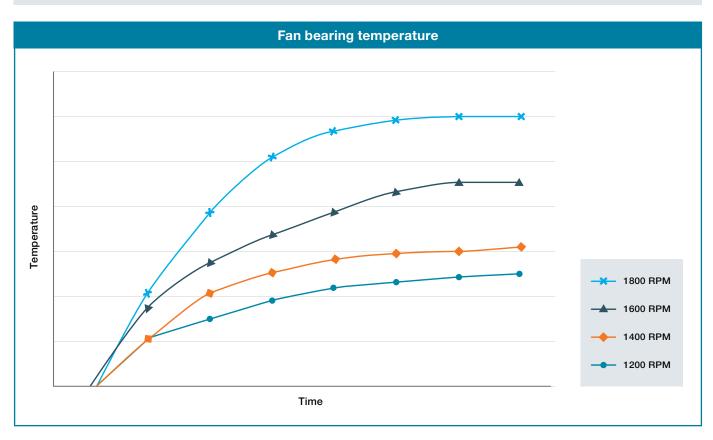

## **Howden Uptime**

Remote monitoring for jet fans

| Required sensors (provided by Howden or via existing instrumentation) |                          |                    |                    |                           |
|-----------------------------------------------------------------------|--------------------------|--------------------|--------------------|---------------------------|
|                                                                       | Fan life<br>optimization | Fan<br>performance | Vibration<br>(RMS) | Vibration<br>(online FFT) |
| Uptime edge gateway                                                   | •                        | •                  | •                  | •                         |
| Motor vibration                                                       | •                        |                    | •                  | •                         |
| Motor winding or bearing temperature                                  | •                        |                    |                    |                           |
| FFT signal conditioning                                               |                          |                    |                    | •                         |