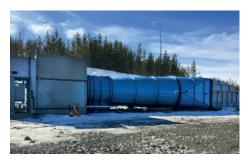

## Howden SIMPLEX Heaters

With over 100 years of experience, the Howden engineering team has developed a compact, yet powerful heating solution that can be manufactured quickly, easily transported and installed for new or retrofit applications to meet our customers' changing needs.

## **Compact and efficient**

Our design is compact yet powerful enough to provide up to 300,000 cfm of heated air that can prevent shaft and ramp freeze up amid harsh and cold conditions. These medium duty, cost effective heaters are the perfect solution for industrial projects where simplicity, flexibility and portability are key factors.