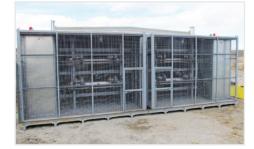

## Howden SIMPLEX Heaters

With over 100 years of experience, the Howden engineering team has developed a compact, yet powerful heating solution that can be manufactured quickly, easily transported and installed for new or retrofit applications to meet our customers' changing needs.

## **Compact and efficient**

Our design is compact yet powerful enough to provide up to 300,000 cfm of heated air that can prevent shaft and ramp freeze up amid harsh and cold conditions. These medium duty, cost effective heaters are the perfect solution for industrial projects where simplicity, flexibility and portability are key factors.

## **Flexibility**

The flexibility of our design allows us to meet a wide range of requirements while maintaining optimal lead times that help our customers continue operating and stay on schedule.

The flexibility and portability of Howden's SIMPLEX Heaters allow our customers to easily reconfigure, relocate and even retrofit their existing mine heating and ventilation equipment to meet their changing needs.