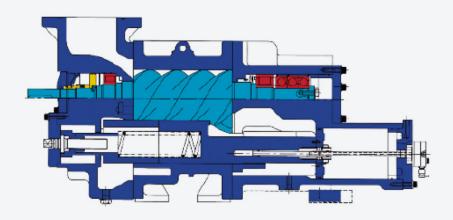

# XRV 204 range Oil injected screw compressors

**Shown above:** Sectional view of typical XRV screw compressor.