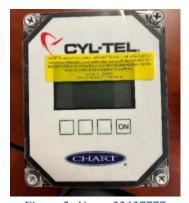

## Pictures:

Figure 1: Current - 20910598

Figure 2: New - 22127777

**Contact:** If you have questions or concerns relative to this action, please contact your Chart Customer Service Representative at (800) 400-4683. Thank you for depending on Chart to provide superior quality products and service.