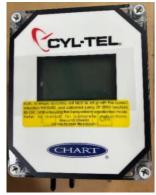

## Pictures:

Figure 1: Current - 20910598

Figure 2: New - 22127777

**Contact:** If you have questions or concerns relative to this action, please contact your Chart Customer Service Representative at (800) 400-4683. Thank you for depending on Chart to provide superior quality products and service.