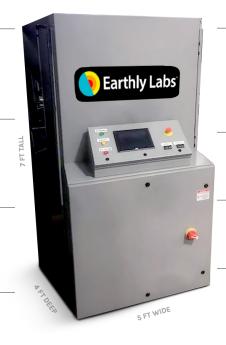

### Plug-and-play CO<sub>2</sub> capture and recovery solution for craft brewers

Real-time gas purity sensor technology

Ensures purity targets are met and reduces total energy consumption

CO<sub>2</sub> capture software

Enables real-time analytics and cloud-based mobile dashboard

Sorbent bed

Scrubs vocs, acid gases and aromas to achieve purity

Installs in one week

Modular, small size system Fits into tight, wet, brewery spaces and meets modern safety and

> Regenerative dryers Remove moisture

equipment standards

Compact and unique chiller design Converts CO<sub>2</sub> gas to liquid in minutes

> Produces super premium beverage-grade CO<sub>2</sub>