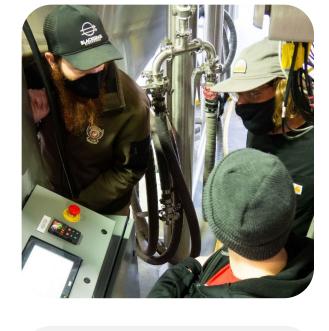

## **CiCi Solution Components**

Foam Trap & **Smart Foam Trap** 

Capture CO<sub>2</sub> from fermentation vessel and maintain pressure

CO<sub>2</sub> Storage

Hold recovered CO<sub>2</sub> liquid and can be used to capture and carbonate at the same time

Vaporizer

Revaporize to boost CO<sub>2</sub> flow to meet carbonation needs

CO<sub>2</sub> Monitoring Software

Both within CiCi and via mobile, track real-time performance data and alerts while providing CO<sub>2</sub> volume data