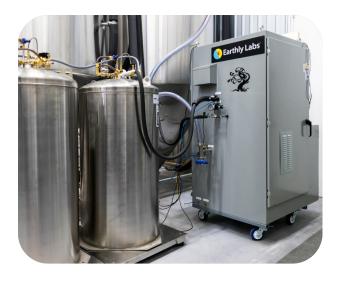

### Plug-and-play CO<sub>2</sub> capture and recovery solution for craft brewers

Real-time gas purity sensor technology

Ensures purity targets are met and reduces total energy consumption

CO<sub>2</sub> capture software

Enables real-time analytics and cloud-based mobile dashboard

Sorbent bed

Scrubs vocs, acid gases and aromas to achieve purity

Installs in one week

Modular, small size system Fits into tight, wet, brewery spaces and meets modern safety and

> Regenerative dryers Remove moisture

equipment standards

Compact and unique chiller design Converts CO<sub>2</sub> gas to liquid in minutes

> Produces super premium beverage-grade CO<sub>2</sub>

## **CiCi Solution Components**

Foam Trap & **Smart Foam Trap** 

Capture CO<sub>2</sub> from fermentation vessel and maintain pressure

CO<sub>2</sub> Storage

Hold recovered CO<sub>2</sub> liquid and can be used to capture and carbonate at the same time