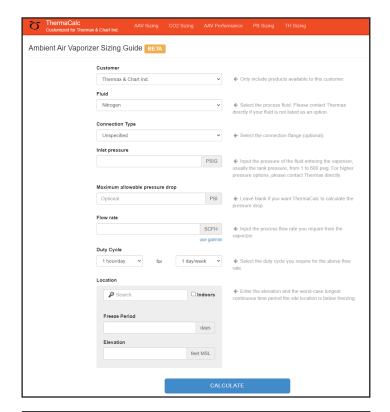

## Software Highlights:

- ✓ Size your ambient air vaporizers
- Calculate the ambient air vaporizer performance
- ✓ Pressure build application guide
- ✓ Trim heater application guide

Freeze periods are tricky and greatly effect the size and number of vaporizers. Get it right every time with *ThermaCalc!* 