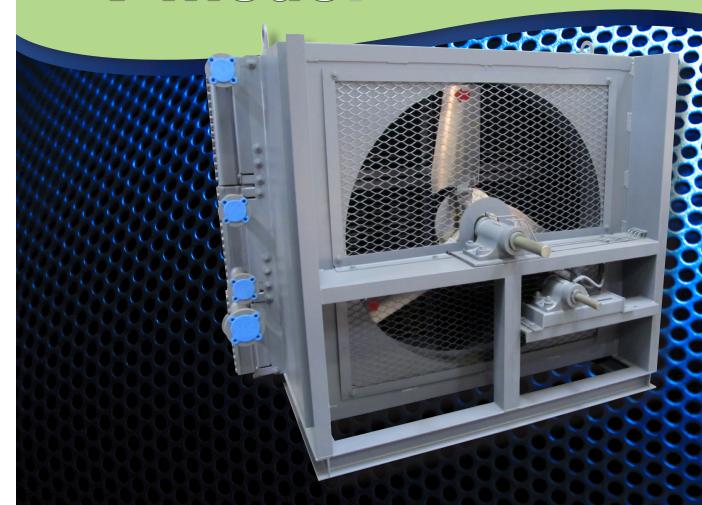

# V Model forced or induced draft

# **V** Model

### **V MODEL STANDARD FEATURES**

- » Single or multiple coils
- » Materials available: carbon steel, stainless steel, duplex, alloy
- » Single fan design
- » Engine, hydraulic or electric driven
- » Standard tube lengths up to 10 ft.
- » Structure / headers primer coat standard
- » ASME code stamped