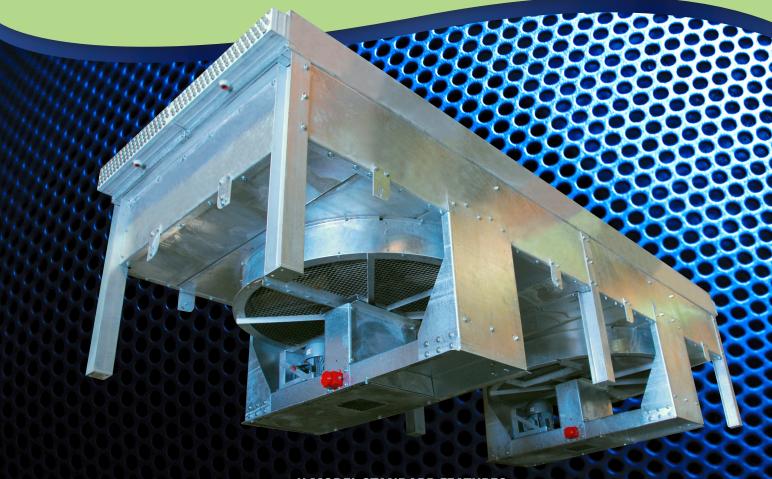

# **H MODEL STANDARD FEATURES**

- » Single or multiple coils
- » Materials available: carbon steel, stainless steel, duplex, alloy
- » Single or multiple manual (aluminum) fan w/ vibration switch
- » Electric motor w/v-belt drive
- » Tube lengths to 60 ft.
- » Widths to meet plot requirements
- » Galvanized bolted structure
- » Zinc metalized header finish for harsh environments
- » ASME code stamped
- » Minimal field assembly required

### Options:

- » Painted structure/headers
- » API 661 specifications
- » Walkways/platforms/ladders
- » Louvers manual/automatic
- » Hail screens/bug screens
- » Hydraulic drive
- » Gear or synchronous belt drive
- » Warm air re-circulation systems
- » Surge tanks
- » Heating coils
- » Low noise configurations