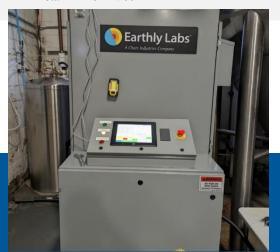

#### **Install**

- Worked with the Bellwoods team to complete installation
- Trained team of brewers on operation and maintenance
- Achieved CO2 liquefaction post install
- Continued to innovate and improve system
- Refined brewing processes to maximize recovery and equipment performance
- for our facility
- Install Time- 1 week

#### RESULTS

- Capture CO2 from fermentation
- Meets Bellwoods quality specifications
- Powered Bellwoods beer production with recovered CO2
- Monitoring Co2 capture on dashboard