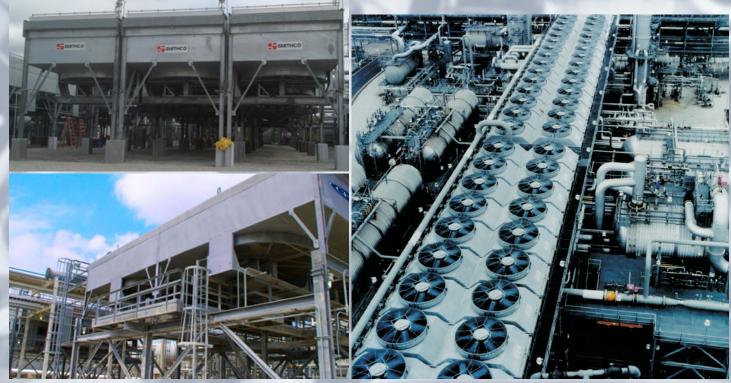

## **Air Cooled Heat Exchangers**

Air Cooled Heat Exchangers dominate the landscape of natural gas processing plants, liquefaction facilities, refineries, petrochemical complexes, and power plants. Initial design, operational performance, and reliability are crucial to minimizing capital cost and operating expenditure.

#### **Complete Portfolio**

- Full range of horizontal and vertical coolers
- Forced draft / induced draft
- Multiple fan designs
- Engine-, electric motor-, hydraulic motor-driven configurations

Whether it's for smaller gas gathering stations, or large transmission pipelines, there's an Air-X-Changer cooler to meet your gas compression needs.

The efficient design of Hudson coolers reduces plot space and delivers significant costs savings in LNG liquefaction plants.

With a wide range of standard and custom designs available, no project is too large or too small.