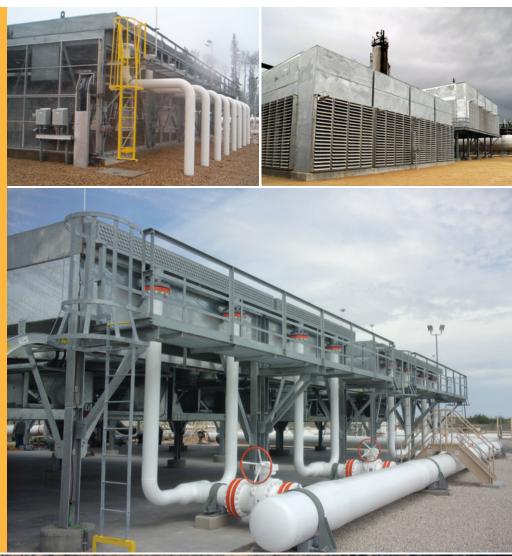

### **Customized Options**

- Bundle Configuration horizontal / vertical / sloped
- Temperature Control variable speed fans / variable pitch fans / air recirculation / louvers
- Construction shop or field
- Proprietary winterization designs
- Solutions for low ambient temperatures
- Solutions for viscous or high pour-point fluids
- Ultra-high pressure serpentine coil design
- Louvers
- Bug screens
- Heating coils
- Warm air recirculation
- Maintenance and header walkways
- Ladders

#### **Complete Portfolio**

- Full range of horizontal and vertical coolers
- Forced draft / induced draft
- Multiple fan designs
- Engine-, electric motor-, hydraulic motor-driven configurations

Whether it's for smaller gas gathering stations, or large transmission pipelines, there's an Air-X-Changer cooler to meet your gas compression needs.