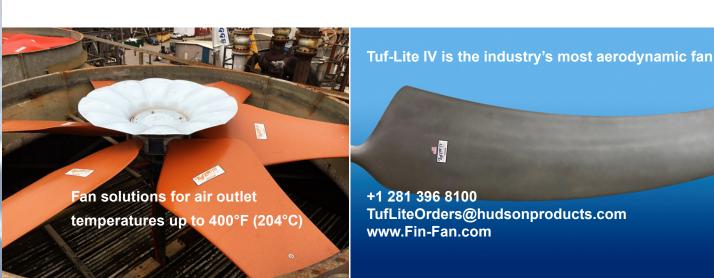

### Axial Flow Fans There are more than 250,000 **Tuf-Lite**. fans in operation in over 100 countries around the world.

Tuf-Lite fans provide the highest levels of performance, durability and efficiency in air cooled heat exchangers, cooling towers, and air cooled steam condensers.

### Tuf-Lite<sup>®</sup> Features

- Available in high efficiency fiberglass reinforced plastic, aluminum and carbon fiber
- Fan diameters from 5' to 40'
- Maximized strength to weight ratio
- Maximum corrosion resistance
- Ultra-high temperature solutions

### Tuf-Lite<sup>®</sup> Performance

- 15% to 60% more airflow for improved thermal duty performance and reliability
- Aerodynamic design for even horsepower loading, energy efficiency, and minimized vibration
- Tuf-Edge® proprietary UV resistant coating
- · Industry benchmark for low noise solutions