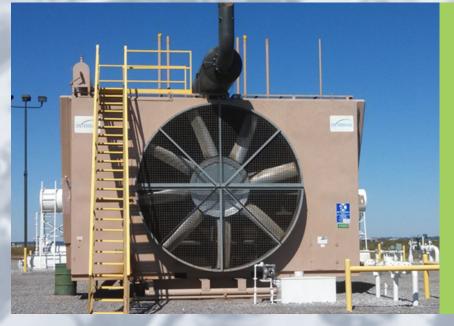

### Axial Flow Fans There are more than 250,000 **Tuf-Lite**. fans in operation in over 100 countries around the world.

Tuf-Lite fans provide the highest levels of performance, durability and efficiency in air cooled heat exchangers, cooling towers, and air cooled steam condensers.

### Tuf-Lite<sup>®</sup> Features

- Available in high efficiency fiberglass reinforced plastic, aluminum and carbon fiber
- Fan diameters from 5' to 40'
- Maximized strength to weight ratio
- Maximum corrosion resistance
- Ultra-high temperature solutions

### Tuf-Lite<sup>®</sup> Performance

- 15% to 60% more airflow for improved thermal duty performance and reliability
- Aerodynamic design for even horsepower loading, energy efficiency, and minimized vibration
- Tuf-Edge® proprietary UV resistant coating
- · Industry benchmark for low noise solutions