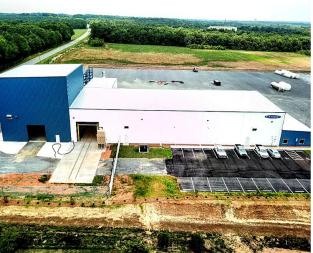

# SOUTHEASTERN REPAIR FACILITY RICHBURG, SC EQUIPMENT REPAIR CAPABILITIES

Our fully equipped facility is strategically located in Richburg, SC, where we're staffed to repair and rehab all makes and models of cryogenic tankage and  $CO_2$  tanks. Opened in 2021, the facility building size is 20,020 square feet located on 26.6 acres. At Chart, we guarantee 100% satisfaction on your repair.

#### **Facility Highlights**

- Complete cryogenic repair services
- Large yard and storage area
- ✓ Warehouse with integrated clean room
- ✓ Discrete blasting and painting areas
- DOT/TC and National Board Certified facility

### Yard & Storage Area

The large stabilized yard storage space accommodates heavy truck and crane traffic.