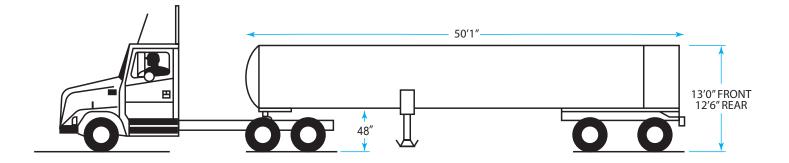

## Specifications

Rear cabinet view

| Model ST-17600H 155                  |                                            |
|--------------------------------------|--------------------------------------------|
| Gross Capacity                       | 17,600 gal / 66,623 liters                 |
| Maximum Permissible Weight of Liquid | 9,570 lb / 4,340 kg                        |
| Estimated Weight Empty               | 52,430 lb / 23,780 kg                      |
| Estimated Weight Full (Capacity)     | 62,000 lb / 28,020 kg                      |
| Length                               | 50'1" / 15,265 mm                          |
| Width                                | 8'6¼″ / 2,597 mm                           |
| Height (Empty)                       | 13' Front / 3,962 mm 12'6" Rear / 3,810 mm |
| MAWP                                 | 155 psig @ 100°F                           |
| Design Codes                         | ASME Section VIII Division 1               |
| Axle Configuration                   | Tandem                                     |