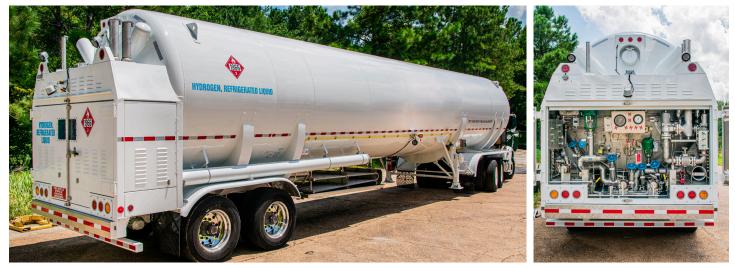

The stainless steel inner pressure vessel is rated at 155 psig, super insulated and constructed with the highest hold times and efficient operations in mind. The control piping and instruments are located in the rear cabinet. The large capacity pressure building coil and piping ensure off-load rates of 300 GPM using pressure transfer.

## Specifications

Rear cabinet view

| Model ST-17600H 155                  |                                            |
|--------------------------------------|--------------------------------------------|
| Gross Capacity                       | 17,600 gal / 66,623 liters                 |
| Maximum Permissible Weight of Liquid | 9,570 lb / 4,340 kg                        |
| Estimated Weight Empty               | 52,430 lb / 23,780 kg                      |
| Estimated Weight Full (Capacity)     | 62,000 lb / 28,020 kg                      |
| Length                               | 50'1" / 15,265 mm                          |
| Width                                | 8'6¼″ / 2,597 mm                           |
| Height (Empty)                       | 13' Front / 3,962 mm 12'6" Rear / 3,810 mm |
| MAWP                                 | 155 psig @ 100°F                           |
| Design Codes                         | ASME Section VIII Division 1               |
| Axle Configuration                   | Tandem                                     |