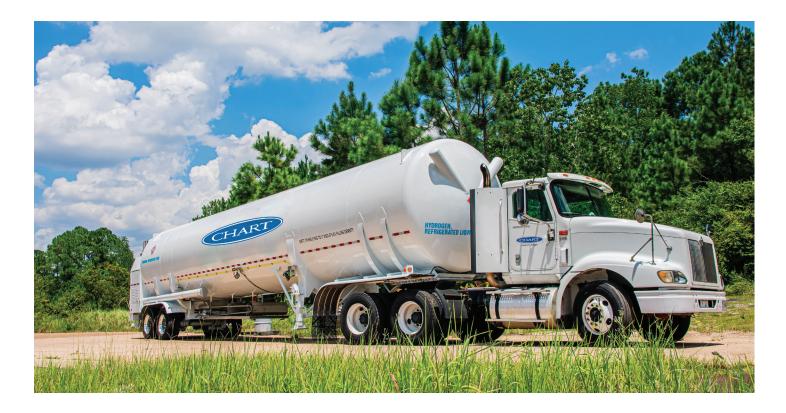

## LH2 TRANSPORT TRAILERS ST-17600H 155 PRESSURE TRANSFER UNIT

## Liquid Hydrogen Delivery System

Chart's Liquid Hydrogen  $(LH_2)$  transports are designed to provide the dependable solution when delivering liquid hydrogen over-the-road. Our  $LH_2$ trailers are engineered and purpose built to address the challenges of optimizing payload, reliability and maintainability, and the growing market demand for  $LH_2$ .

The stainless steel inner pressure vessel is rated at 155 psig, super insulated and constructed with the highest hold times and efficient operations in mind. The control piping and instruments are located in the rear cabinet. The large capacity pressure building coil and piping ensure off-load rates of 300 GPM using pressure transfer.

With over 55 years designing and manufacturing LH<sub>2</sub> transport trailers, our pedigree traces back to James Russell Engineering building the very first LH<sub>2</sub> trailer in North America.