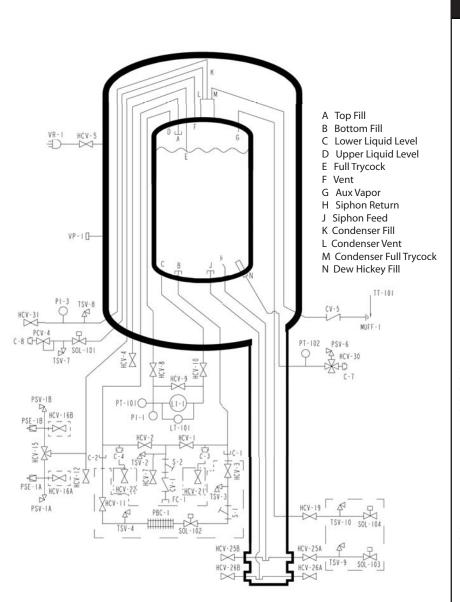

\* MAWP - Maximum Allowable Working Pressure. \*\* Weights are for ASME design. (NER) = Normal Evaporation Rate

|                                                                                                                                                                                                                                                                                                                                                                                                                                                                                                                                                                                                                                                                                                                                                                                                                                                                                                                                                                                                                                                                                                                                                                                                                                                                                                                                                                                                                                                                                                                                                                                                                                                                                                                                                                                                                                                                                                                                                                                                                                                                                                                                                                                                                                                                                                                                                                                                                                                                                                                                                                                                                                                                                                                                                                                                                                                                                                                                                  | Nomenclature                                                                                                                                                                                                                                                                                                                                                                                                                                                                                                                                                                                                                                                                                                                                                                                                                                                                                                                                                                                                                                                                                                                                                                                                                                                                                                                                                                                                                                                                                      |
|--------------------------------------------------------------------------------------------------------------------------------------------------------------------------------------------------------------------------------------------------------------------------------------------------------------------------------------------------------------------------------------------------------------------------------------------------------------------------------------------------------------------------------------------------------------------------------------------------------------------------------------------------------------------------------------------------------------------------------------------------------------------------------------------------------------------------------------------------------------------------------------------------------------------------------------------------------------------------------------------------------------------------------------------------------------------------------------------------------------------------------------------------------------------------------------------------------------------------------------------------------------------------------------------------------------------------------------------------------------------------------------------------------------------------------------------------------------------------------------------------------------------------------------------------------------------------------------------------------------------------------------------------------------------------------------------------------------------------------------------------------------------------------------------------------------------------------------------------------------------------------------------------------------------------------------------------------------------------------------------------------------------------------------------------------------------------------------------------------------------------------------------------------------------------------------------------------------------------------------------------------------------------------------------------------------------------------------------------------------------------------------------------------------------------------------------------------------------------------------------------------------------------------------------------------------------------------------------------------------------------------------------------------------------------------------------------------------------------------------------------------------------------------------------------------------------------------------------------------------------------------------------------------------------------------------------------|---------------------------------------------------------------------------------------------------------------------------------------------------------------------------------------------------------------------------------------------------------------------------------------------------------------------------------------------------------------------------------------------------------------------------------------------------------------------------------------------------------------------------------------------------------------------------------------------------------------------------------------------------------------------------------------------------------------------------------------------------------------------------------------------------------------------------------------------------------------------------------------------------------------------------------------------------------------------------------------------------------------------------------------------------------------------------------------------------------------------------------------------------------------------------------------------------------------------------------------------------------------------------------------------------------------------------------------------------------------------------------------------------------------------------------------------------------------------------------------------------|
| C-1<br>C-2<br>C-3<br>C-4<br>C-7<br>C-7<br>C-8<br>CV-1<br>CV-5<br>FC-1<br>HCV-2<br>HCV-4<br>HCV-2<br>HCV-4<br>HCV-5<br>HCV-7<br>HCV-8<br>HCV-10<br>HCV-12<br>HCV-10<br>HCV-25A<br>HCV-25A<br>HCV-25B<br>HCV-25A<br>HCV-25A<br>HCV-25A<br>HCV-25A<br>HCV-25A<br>HCV-25A<br>HCV-25A<br>HCV-25A<br>HCV-25A<br>HCV-25A<br>HCV-25A<br>HCV-25A<br>HCV-25A<br>HCV-25A<br>HCV-25A<br>HCV-25A<br>HCV-25A<br>HCV-25A<br>HCV-25A<br>HCV-25A<br>HCV-25A<br>HCV-25A<br>HCV-25A<br>HCV-25A<br>HCV-25A<br>HCV-25A<br>HCV-25A<br>HCV-25A<br>HCV-25A<br>HCV-25A<br>HCV-25A<br>HCV-25A<br>HCV-25A<br>HCV-25A<br>HCV-25A<br>HCV-25A<br>HCV-25A<br>HCV-25A<br>HCV-25A<br>HCV-25A<br>HCV-25A<br>HCV-25A<br>HCV-25A<br>HCV-25A<br>HCV-25A<br>HCV-25A<br>HCV-25A<br>HCV-25A<br>HCV-25A<br>HCV-25A<br>HCV-25A<br>HCV-25A<br>HCV-25A<br>HCV-25A<br>HCV-25A<br>HCV-25A<br>HCV-25A<br>HCV-25A<br>HCV-25A<br>HCV-25A<br>HCV-25A<br>HCV-25A<br>HCV-25A<br>HCV-25A<br>HCV-25A<br>HCV-25A<br>HCV-25A<br>HCV-25A<br>HCV-25A<br>HCV-25A<br>HCV-25A<br>HCV-25A<br>HCV-25A<br>HCV-25A<br>HCV-25A<br>HCV-25A<br>HCV-25A<br>HCV-25A<br>HCV-25A<br>HCV-25A<br>HCV-25A<br>HCV-25A<br>HCV-25A<br>HCV-25A<br>HCV-25A<br>HCV-25A<br>HCV-25A<br>HCV-25A<br>HCV-25A<br>HCV-25A<br>HCV-25A<br>HCV-25A<br>HCV-25A<br>HCV-25A<br>HCV-25A<br>HCV-25A<br>HCV-25A<br>HCV-25A<br>HCV-25A<br>HCV-25A<br>HCV-25A<br>HCV-25A<br>HCV-25A<br>HCV-25A<br>HCV-25A<br>HCV-25A<br>HCV-25A<br>HCV-25A<br>HCV-25A<br>HCV-25A<br>HCV-25A<br>HCV-25A<br>HCV-25A<br>HCV-25A<br>HCV-25A<br>HCV-25A<br>HCV-25A<br>HCV-25A<br>HCV-25A<br>HCV-25A<br>HCV-25A<br>HCV-25A<br>HCV-25A<br>HCV-25A<br>HCV-25A<br>HCV-25A<br>HCV-25A<br>HCV-25A<br>HCV-25A<br>HCV-25A<br>HCV-25A<br>HCV-25A<br>HCV-25A<br>HCV-25A<br>HCV-25A<br>HCV-25A<br>HCV-25A<br>HCV-25A<br>HCV-25A<br>HCV-25A<br>HCV-25A<br>HCV-25A<br>HCV-25A<br>HCV-25A<br>HCV-25A<br>HCV-25A<br>HCV-25A<br>HCV-25A<br>HCV-25A<br>HCV-25A<br>HCV-25A<br>HCV-25A<br>HCV-25A<br>HCV-25A<br>HCV-25A<br>HCV-25A<br>HCV-25A<br>HCV-25A<br>HCV-25A<br>HCV-25A<br>HCV-25A<br>HCV-25A<br>HCV-25A<br>HCV-25A<br>HCV-25A<br>HCV-25A<br>HCV-25A<br>HCV-25A<br>HCV-25A<br>HCV-25A<br>HCV-25A<br>HCV-25A<br>HCV-25A<br>HCV-25A<br>HCV-25A<br>HCV-25A<br>HCV-25A<br>HCV-25A<br>HCV-25A<br>HCV-25A<br>HCV-25A<br>HCV-25A<br>HCV-25A<br>HCV-25A<br>HCV-25A<br>HCV-25A<br>HCV-25A<br>HCV-25A<br>HCV-25A<br>HCV-25A<br>HCV-25A<br>HCV-25A<br>HCV-25A<br>HCV-25A<br>HCV-25A<br>HCV-25A<br>HCV-25A<br>HCV-25A<br>HCV-25A<br>HCV-25A<br>HCV-25A<br>HCV-25A<br>HCV-25A<br>HCV-25A<br>HCV-25A<br>HCV-25A<br>HCV-25A<br>HCV-25A<br>HCV-25A<br>HCV-25A<br>HCV-25A<br>HCV-25A<br>HCV-25A<br>HCV-25A<br>HCV-25A<br>HCV-25A<br>HCV-25A<br>HCV-25A<br>HCV-25A<br>HCV-25A<br>HCV-25A<br>HCV-25A<br>HCV-25A<br>HCV-25A<br>HCV-25A<br>HCV-25A<br>HCV-25A<br>HCV-25A<br>HCV-25A<br>HCV-25A<br>HCV-25A<br>HCV-25A<br>HCV-25A<br>HCV-25A<br>HCV-25A<br>HCV-25A<br>HCV-25A<br>HCV-25A<br>HCV-25A<br>HCV- | CONNECTION, AUX LIQUID<br>CONNECTION, AUX VAPOR<br>CONNECTION, SECONDARY AUX LIQUID<br>CONNECTION, SECONDARY AUX VAPOR<br>CONNECTION, CONDENSER FILL<br>FILL CONNECTION, CONDENSER FILL<br>FILL LINE CHECK VALVE<br>CONDENSER FULL TRYCOCK CHECK VLV<br>FILL CONNECTION<br>BOTTOM FILL VALVE<br>TOP FILL VALVE<br>FULL TRYCOCK VALVE<br>VACUUM GAUGE TUBE VALVE<br>FILL LINE DRAIN VALVE<br>LI-1 UQUD PHASE VALVE<br>LI-1 LIQUID PHASE VALVE<br>VAPOR VENT VALVE<br>SAFETY RELIEF SELECTOR VALVE<br>AUX VAPOR VALVE<br>SIPHON RETURN VALVE<br>SIPHON RETURN VALVE<br>SIPHON RETURN VALVE<br>SIPHON FEED VALVE<br>CONDENSER VENT VALVE<br>REGULATOR CONDENSER FILL<br>PRESSURE SAFETY ELEMENT, INNER<br>FILL STRAINER<br>CONDENSER FILL AUTO VALVE<br>FILL INE THERMAL RELIEF<br>CONDENSER FILL THERMAL RELIEF<br>CONDENSER VENT THERMAL RELIEF<br>CONDENSER VENT THERMAL RELIEF<br>CONDENSER VENT THERMAL RELIEF<br>CONDENSER FILL THERMAL RELIEF<br>CONDENSER VENT THERMAL RELIEF |
| OPTIONA<br>HCV-3<br>HCV-11<br>HCV-16A<br>HCV-16B<br>PBC-1<br>S-1<br>TSV-3<br>TSV-3<br>TSV-4<br>HCV-21<br>HCV-22<br>SOL-102<br>SOL-102<br>SOL-103<br>SOL-104<br>TSV-9<br>TSV-10                                                                                                                                                                                                                                                                                                                                                                                                                                                                                                                                                                                                                                                                                                                                                                                                                                                                                                                                                                                                                                                                                                                                                                                                                                                                                                                                                                                                                                                                                                                                                                                                                                                                                                                                                                                                                                                                                                                                                                                                                                                                                                                                                                                                                                                                                                                                                                                                                                                                                                                                                                                                                                                                                                                                                                   | L VALVES (Dashed Lines)<br>PB INLET VALVE<br>PB OUTLET VALVE<br>RELIEF LINE PURGE VALVE<br>RELIEF LINE PURGE VALVE<br>PRESSURE BUILD COIL<br>STRAINER, PRESSURE BUILDING<br>PB CIRCUIT THERMAL RELIEF VALVE<br>PB CIRCUIT THERMAL RELIEF VALVE<br>SEC AUX LIQ. VALVE<br>SEC AUX LIQ. VALVE<br>SEC AUX VAP. VALVE<br>PB FEED CONTROL VALVE<br>SIPHON RETURN CONTROL VALVE<br>SIPHON VENT RETURN CONTROL VALVE<br>SIPHON VENT RETURN RELIEF<br>SIPHON VENT RETURN RELIEF                                                                                                                                                                                                                                                                                                                                                                                                                                                                                                                                                                                                                                                                                                                                                                                                                                                                                                                                                                                                                            |