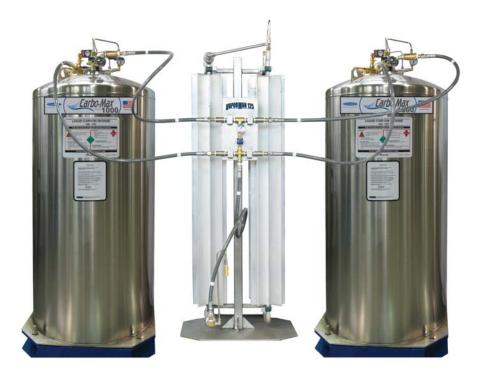

## VAPORMAN 125®

COMPACT MODULAR MANIFOLD VAPORIZER SYSTEM

# Bulk CO<sub>2</sub> Systems

CE

The VaporMan 125® Manifold Vaporizer System is a CO<sub>2</sub> vaporizer and manifold combination intended for use with the Carbo-Max® Bulk CO<sub>2</sub> tanks and CO<sub>2</sub> configured Perma-Cyl® MicroBulk Storage System tanks. The VaporMan 125 system consists of one 2 fin parallel style vaporizer and one 2 fin series style vaporizer, connected together. The unit also includes a manifold for connecting a single tank or multiple tanks in pairs. The vaporizers and manifold are mounted to a stainless steel pedestal, which is attached to a 27" x 27" x 3/8" stainless steel base plate.

#### **PRODUCT HIGHLIGHTS**

- Compact design, less than 2-1/2 ft square and 4 feet tall
- Cost effective, compared to larger traditional ambient vaporizers
- Easy to attach to bulk CO<sub>2</sub> tanks, using the manifold connections