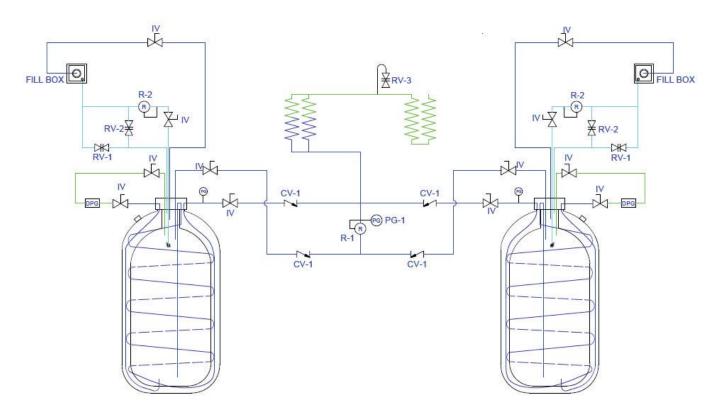

#### **VAPORMAN 125® SCHEMATIC**

|             | NOMENCLATURE                                   |                                        |
|-------------|------------------------------------------------|----------------------------------------|
| DESIGNATION | DESCRIPTION                                    | FUNCTION                               |
| CV-1        | VALVE CHECK BRS 1/2FPT*1/2FPT P/N 13620233     | CHECK VALVE, PRESENT BACK FLOW         |
| PG-2        | PG 2" DIAL 0-400 PSI 1/4" MPT CBM P/N 13321014 | PRESSURE GAUGE, PRESSURE AT ECONOMIZER |
| R-1         | REGULATOR, 250NPT @ 150 PSI ECON P/N 13154842  | ECONOMIZER REGULATOR                   |
| R-2         | REGULATOR , 250NTP @200 PSI SF P/N 13154834    | SURE FILL REGULATOR                    |
| RV-1        | RV BRS 1/2MPT 300PSI P/N 11708400              | PRIMARY SAFTY RELIEF VALVE             |
| RV-2        | RV BRS 1/2MPT 450PSI P/N 11708451              | SECONDARY SAFTY RELIEF VALVE           |
| RV-3        | RV BRS 1/4MPT 550PSI P/N 1812702               | VAPOIZER RELIEF VALVE                  |
| DPG         | DIFF PG 0-50" 1/8"FPT FULL P/N 15096551        | DIFF PG, TANK LEVEL GAUGE              |
| IV          | VALVE ISOLATION BRS ABCO P/N 20733160          | ISOLATION VALVE                        |
| PG-1        | PG 2" DIAL 0-400 PSI 1/4" MPT CBM P/N 13321014 | PRESSURE GAUGE, TANK PRESSURE          |