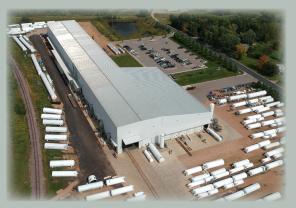

## NORTHERN REPAIR FACILITY NEW PRAGUE, MN EQUIPMENT REPAIR CAPABILITIES

Our fully equipped facility is strategically located in New Prague, MN, where we're staffed to repair and rehab all makes and models of cryogenic tankage and CO<sub>2</sub> vessels. We specialize in the repair of CRYENCO<sup>®</sup> products. Open since 1963, the facility is located on 30 acres with the manufacturing facility and Distribution and Storage office. At Chart, we guarantee 100% satisfaction on your repair.

#### Yard & Storage Area

The large stabilized yard storage space accommodates heavy truck and crane traffic.