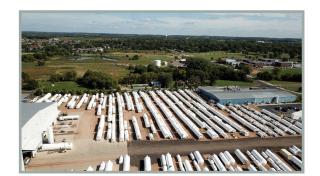

#### Yard & Storage Area

The large stabilized yard storage space accommodates heavy truck and crane traffic.