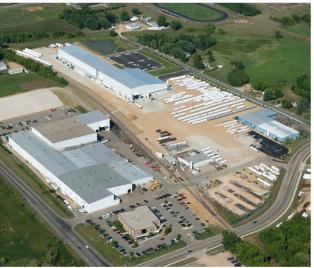

## NORTHERN REPAIR FACILITY NEW PRAGUE, MN EQUIPMENT REPAIR CAPABILITIES

Our fully equipped facility is strategically located in New Prague, MN, where we're staffed to repair and rehab all makes and models of cryogenic tankage and CO<sub>2</sub> vessels. We specialize in the repair of CRYENCO<sup>®</sup> products. Open since 1963, the facility is located on 30 acres with the manufacturing facility and Distribution and Storage office. At Chart, we guarantee 100% satisfaction on your repair.

#### **Facility Highlights**

- Complete cryogenic repair services
- Large yard and storage area
- Warehouse with integrated clean room
- Discrete blasting and painting areas
- ✓ DOT/TC and National Board Certified facility

#### Yard & Storage Area

The large stabilized yard storage space accommodates heavy truck and crane traffic.