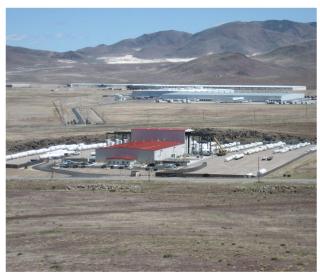

# WESTERN REPAIR FACILITY McCarran, NV EQUIPMENT REPAIR CAPABILITIES

LNG Vehicle

**Tanks** 

Semi-Trailers

Chart Inc. 1995 Peru Drive McCarran, NV 89434

1-800-231-8276 • ChartIndustries.com/serviceteam

Our fully equipped facility is strategically located in McCarran, NV, where we're staffed to repair and rehab all makes and models of cryogenic tankage and CO<sub>2</sub> tanks. We specialize in the repair of CRYENCO products. Open since 2010, the facility building size is 43,000 square feet located on 15.7 acres. At Chart, we guarantee 100% satisfaction on your repair.