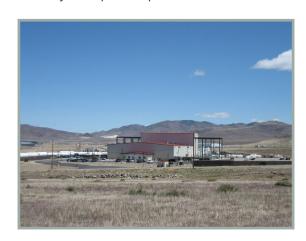

# WESTERN REPAIR FACILITY McCarran, NV EQUIPMENT REPAIR CAPABILITIES

LNG Vehicle

**Tanks** 

Semi-Trailers

Chart Inc. 1995 Peru Drive McCarran, NV 89434

1-800-231-8276 • ChartIndustries.com/serviceteam

Our fully equipped facility is strategically located in McCarran, NV, where we're staffed to repair and rehab all makes and models of cryogenic tankage and CO<sub>2</sub> tanks. We specialize in the repair of CRYENCO products. Open since 2010, the facility building size is 43,000 square feet located on 15.7 acres. At Chart, we guarantee 100% satisfaction on your repair.