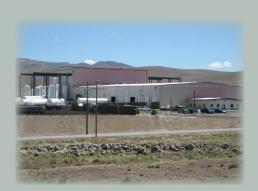

# WESTERN REPAIR FACILITY McCarran, NV EQUIPMENT REPAIR CAPABILITIES

LNG Vehicle

**Tanks** 

Semi-Trailers

Chart Inc. 1995 Peru Drive McCarran, NV 89434

1-800-231-8276 • ChartIndustries.com/serviceteam

Our fully equipped facility is strategically located in McCarran, NV, where we're staffed to repair and rehab all makes and models of cryogenic tankage and CO<sub>2</sub> tanks. We specialize in the repair of CRYENCO products. Open since 2010, the facility building size is 43,000 square feet located on 15.7 acres. At Chart, we guarantee 100% satisfaction on your repair.