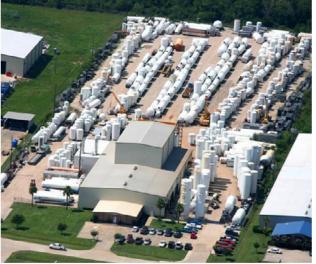

# SOUTHERN REPAIR FACILITY HOUSTON, TX EQUIPMENT REPAIR CAPABILITIES

**Bulk Tanks** 

Our fully equipped facility is strategically located in Houston, Texas, where we're staffed to repair and rehab all makes and models of cryogenic tankage and CO<sub>2</sub> vessels. We specialize in CRYENCO<sup>®</sup> repair services. Open since 1998, the current facility building size is 26,000 square feet located on seven acres. At Chart, we guarantee 100% satisfaction on your repair.

### Yard & Storage Area

The large stabilized yard storage space accommodates heavy truck and crane traffic.