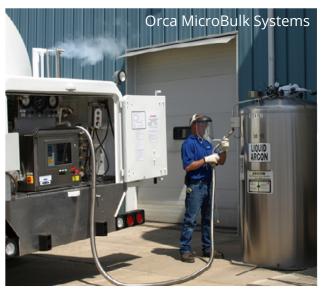

# SOUTHERN REPAIR FACILITY HOUSTON, TX EQUIPMENT REPAIR CAPABILITIES

**Bulk Tanks** 

Our fully equipped facility is strategically located in Houston, Texas, where we're staffed to repair and rehab all makes and models of cryogenic tankage and CO<sub>2</sub> vessels. We specialize in CRYENCO<sup>®</sup> repair services. Open since 1998, the current facility building size is 26,000 square feet located on seven acres. At Chart, we guarantee 100% satisfaction on your repair.

#### Services

- Complete cosmetic, revac, and rebuild
- Service on all makes and models of stationary bulk tank and mobile equipment
- Inspection with detailed estimate prior to work
- Component replacement with stock OEM parts
- Latest design plumbing components
- Industry leading vacuum warranty
- Oxygen use certification
- Custom paint and decals available
- Flexible to meet special requirements and specifications