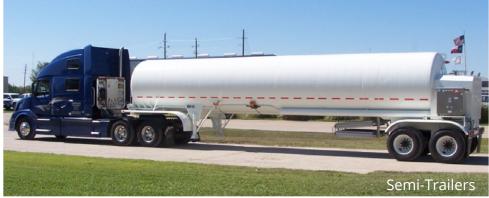

# SOUTHERN REPAIR FACILITY HOUSTON, TX EQUIPMENT REPAIR CAPABILITIES

**Bulk Tanks** 

Our fully equipped facility is strategically located in Houston, Texas, where we're staffed to repair and rehab all makes and models of cryogenic tankage and CO<sub>2</sub> vessels. We specialize in CRYENCO<sup>®</sup> repair services. Open since 1998, the current facility building size is 26,000 square feet located on seven acres. At Chart, we guarantee 100% satisfaction on your repair.

#### Services

- Complete cosmetic, revac, and rebuild
- Service on all makes and models of stationary bulk tank and mobile equipment
- Inspection with detailed estimate prior to work
- Component replacement with stock OEM parts
- Latest design plumbing components
- Industry leading vacuum warranty
- Oxygen use certification
- Custom paint and decals available
- Flexible to meet special requirements and specifications