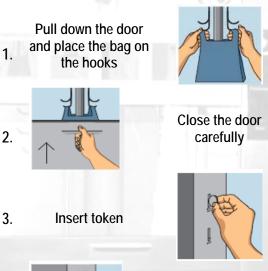

4.

After the discharge of dry ice is completed, open

door carefully and remove bag.

Press the start

button