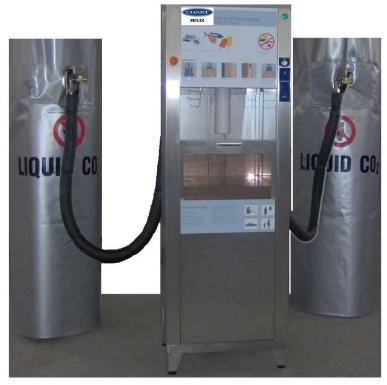

## New solution for your frozen products!

Chart Ferox, a world leader in the design and manufacture of cryogenic equipment offers a new solution for comfortable and easy transport of frozen products using dry ice – FRESH.

## What is it?

FRESH is a machine used especially in retail shops (supermarkets) as a dispenser of dry ice (snow) into customers' bags in order to keep frozen food cold during transport.

## Why is it advantageous?

- ✓ The frozen food stays cold, safe for long time
- ✓ No more problems of melted ice
- ✓ No need to hurry home, your time can be used for other activities
- ✓ Easy, safe, automatic and failure-free service
- ✓ Applicable for frozen food, ice cream, meat, frozen vegetables, fish, or other items that need to be kept cold...