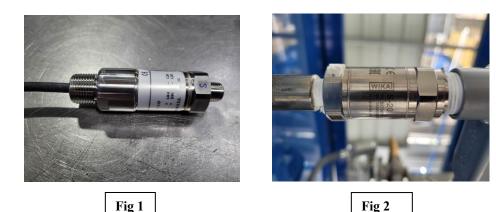

Products Affected: All Standard Trifecta X-Series and XPro Series Trifecta models.

**Description:** The new S20 Wika transmitter (see Fig 2) looks very similar to the Wika C10 version (see Fig 1) and is a direct replacement without the need for any modifications. Part numbers are listed below.