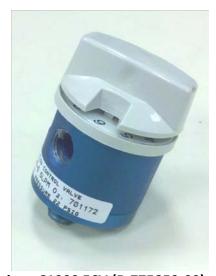

flow control valve. This valve will functionally replace the existing part without any change in performance. The appearance will be different than the version it replaces and is shown in Figure 1 for the C1000 and Figure 2 for the C1000T. The new flow control valve kit is also a direct

replacement for any older units.

New C1000 FCV (B-775859-FLO)

(Figure 1 - - Flow Control Valve Change C1000)

Ref 20609945 Rev A Page 1

Previous C1000T FCV (B-775889-00)

New C1000T FCV (B-775889-FLO)

(Figure 2 - - Flow Control Valve Change C1000T)