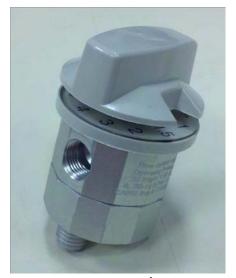

flow control valve. This valve will functionally replace the existing part without any change in performance. The appearance will be different than the version it replaces and is shown in Figure 1 for the C1000 and Figure 2 for the C1000T. The new flow control valve kit is also a direct

replacement for any older units.

New C1000 FCV (B-775859-FLO)

(Figure 1 - - Flow Control Valve Change C1000)

Ref 20609945 Rev A Page 1

Previous C1000T FCV (B-775889-00)

New C1000T FCV (B-775889-FLO)

(Figure 2 - - Flow Control Valve Change C1000T)