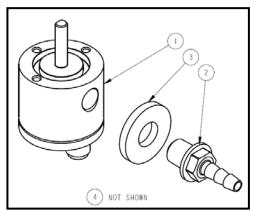

If the previous style of flow control valves are being replaced with the new style, the part numbers shown in Table 1 are required. The newer valves have a smaller diameter requiring the spacer and the longer outlet barb in order to fit properly. The kit is shown in Figure 3. However, if the unit has the newer style flow control valve kit installed, just the flow control valve can be ordered as a replacement using the part numbers in Figures 1 and 2.

(Table 1 - - Flow Control Valve Kit Part Numbers)

(Figure 3 - - Flow Control Valve Kit Diagram)

Ref 20609945 Rev A Page 2

**CONTACT:** For any technical questions or concerns, contact Technical Service:

USA: 800-482-2473