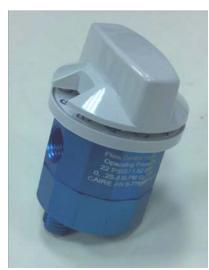

replacement for any older units.

New C1000 FCV (B-775859-FLO)

(Figure 1 - - Flow Control Valve Change C1000)

Ref 20609945 Rev A Page 1

Previous C1000T FCV (B-775889-00)

New C1000T FCV (B-775889-FLO)

(Figure 2 - - Flow Control Valve Change C1000T)