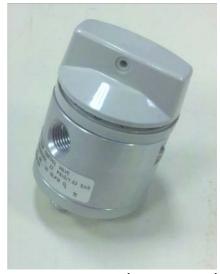

replacement for any older units.

New C1000 FCV (B-775859-FLO)

(Figure 1 - - Flow Control Valve Change C1000)

Ref 20609945 Rev A Page 1

Previous C1000T FCV (B-775889-00)

New C1000T FCV (B-775889-FLO)

(Figure 2 - - Flow Control Valve Change C1000T)