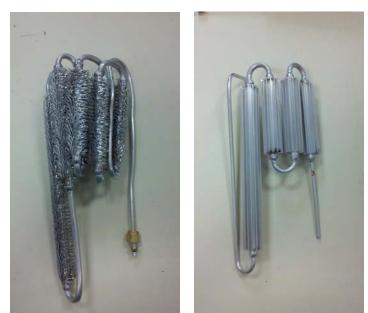

The new style fin heat exchanger replaces the spine tube heat exchanger, shown in *Figure 1*. The new heat exchanger coil, #20534899-SV, is also a direct replacement for any older style units. The new assembly will use the same nut and ferrule design as, #B-775528-00, that it is replacing. The flow rate and output temperature are not affected by this new design.

Old Design #B-775528-00 New Design #20534899-SV (Figure 1 - - Companion 1000T Heat Exchanger Coil Change)

The heat exchangers are shown installed in the C1000T in *Figure 2*. This demonstrates the differences between the installation of the different coils.