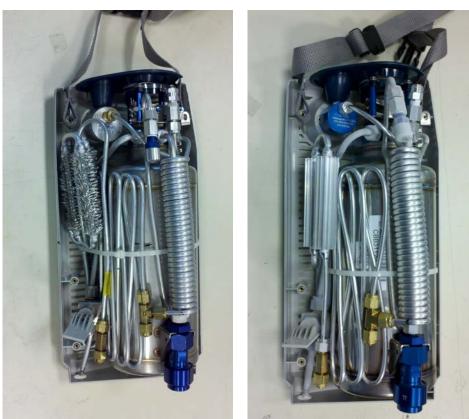

Old Design #B-775528-00 New Design #20534899-SV (Figure 1 - - Companion 1000T Heat Exchanger Coil Change)

The heat exchangers are shown installed in the C1000T in *Figure 2*. This demonstrates the differences between the installation of the different coils.

Old Design #B-775528-00 New Design #20534899-SV (Figure 2 - - Companion 1000T Heat Exchangers Installed)

| CONTACT: | For any technical que<br>USA:                                           | estions or concerns, contact Technical Service:<br>800-482-2473<br><u>techservice.usa@chart-ind.com</u> |
|----------|-------------------------------------------------------------------------|---------------------------------------------------------------------------------------------------------|
|          | Europe:                                                                 | +44 1344 403100                                                                                         |
|          |                                                                         | technicalservice.europe@chart-ind.com                                                                   |
|          | For ordering information or general inquires, contact Customer Service: |                                                                                                         |
|          | USA:                                                                    | 800-482-2473                                                                                            |
|          |                                                                         | customerservice.usa@chart-ind.com                                                                       |
|          | Europe:                                                                 | +44 1344 403100                                                                                         |
|          |                                                                         | customerservice.europe@chart-ind.com                                                                    |